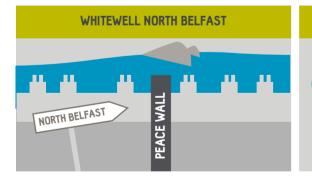

## THE SITE IT'S USE AND SURROUNDING AREA

**CLOSED SINCE 2013** 

OLD SCHOOL

VACANT LARGE MULTI-PURPOSE SPACE

**40 FOOT HIGH PEACELINES** 